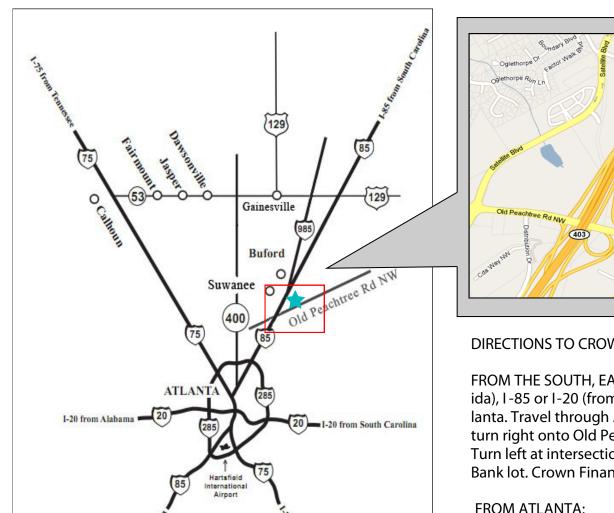

## **DIRECTIONS TO CROWN FINANCIAL MINISTRIES:**

FROM THE SOUTH, EAST, AND WEST: Follow I-75 (from Florida), I-85 or I-20 (from Alabama), or I-20 (from South Carolina) into Atlanta. Travel through Atlanta and follow I85 north. Take exit 109 on and turn right onto Old Peachtree Rd NW. Travel approximately 0.15 miles. Turn left at intersection and immediately turn right into the Piedmont Bank lot. Crown Financial Ministries is located on the second floor.

FROM ATLANTA: Travel north on I-85. Take exit 109 and turn right onto Old Peachtree Rd NW. Travel approximately 0.15 miles. Turn left at intersection and immediately turn right into the Piedmont Bank lot. Crown Financial Ministries is located on the second floor.

FROM THE NORTHEAST: Follow I-85 through South Carolina and into Georgia. Exit onto Old Peachtree Rd NW (Exit 109). Turn left crossing over I-85 traveling 0.33 miles to intersection. Turn left at intersection and immediately turn right into the Piedmonth lot. Crown Financial Ministries is located on the second floor.

FROM THE NORTHWEST: Follow I-75 south through Tennessee into Georgia. Exit onto £285 (exit 259) and travel east. Exit onto I-85 (exit 33B) traveling north to Old Peachtree Rd NW (exit 109), turning right onto Old Peachtree Rd NW. Travel approximately 0.15 mles. Turn left at intersection and immediately turn right into the Piedmont Bank lot. Crown Financial Ministries is located on the second floor

1035 Old Peachtree Road NW Lawrenceville, GA 30043 -3309 770.534.1000