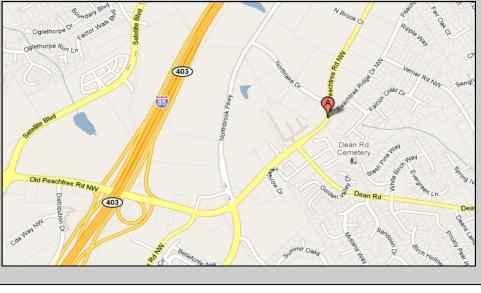

## **DIRECTIONS TO CROWN FINANCIAL MINISTRIES:**

FROM THE SOUTH, EAST, AND WEST: Follow I-75 (from Florida), I-85 or I-20 (from Alabama), or I-20 (from South Carolina) into Atlanta. Travel through Atlanta and follow I85 north. Take exit 109 on and turn right onto Old Peachtree Rd NW. Travel approximately 0.15 miles. Turn left at intersection and immediately turn right into the Piedmont Bank lot. Crown Financial Ministries is located on the second floor.

FROM ATLANTA: Travel north on I-85. Take exit 109 and turn right onto Old Peachtree Rd NW. Travel approximately 0.15 miles. Turn left at intersection and immediately turn right into the Piedmont Bank lot. Crown Financial Ministries is located on the second floor.

FROM THE NORTHEAST: Follow I-85 through South Carolina and into Georgia. Exit onto Old Peachtree Rd NW (Exit 109). Turn left crossing over I-85 traveling 0.33 miles to intersection. Turn left at intersection and immediately turn right into the Piedmonth lot. Crown Financial Ministries is located on the second floor.

FROM THE NORTHWEST: Follow I-75 south through Tennessee into Georgia. Exit onto £285 (exit 259) and travel east. Exit onto I-85 (exit 33B) traveling north to Old Peachtree Rd NW (exit 109), turning right onto Old Peachtree Rd NW. Travel approximately 0.15 mles. Turn left at intersection and immediately turn right into the Piedmont Bank lot. Crown Financial Ministries is located on the second floor

1035 Old Peachtree Road NW Lawrenceville, GA 30043 -3309 770.534.1000